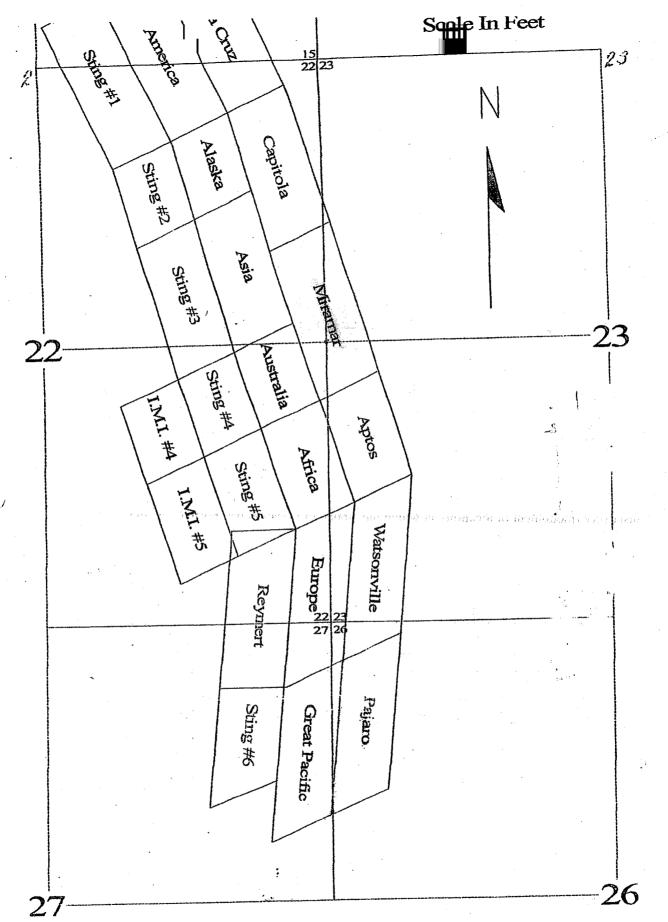

| CLAIM/SITE NAME | BLM SERIAL NO. |
|-----------------|----------------|
| Pajro           | 400019         |
| REXMENT         | 400020         |
| Sting # 6       | 400021         |
| Wattsonville    | 400022         |
| Aptes           | 414304         |
| Cipitola        | 414305         |
| Minaman         | 414306'        |
| Stive #1        | 414307'        |
| Sting#2         | 414308'        |
| Sting#3         | 114309'        |

Use a separate sheet for additional claim/site names, serial numbers, and claimant names and addresses.

| Form 3830-5<br>(June 2014) | UNITED STATES               |                                   |         |        |        |
|----------------------------|-----------------------------|-----------------------------------|---------|--------|--------|
|                            | TERIOR                      |                                   |         |        |        |
|                            | BUREAU OF LAND MANA         | GEMENT                            |         |        |        |
|                            | MAINTENANCE FEE PAYME       |                                   | · .     |        | 677    |
|                            | LODE CLAIMS, MILL SITES, AN | D TUNNEL SITES                    | H       | 2016   | L.     |
| Remitter Name:             | ORMAN MONTGOMENY            |                                   | ENIX,   | AUG -  | AZS    |
| Remitter Manner            | Mars HIDWIGOMEN             |                                   |         | œ      | TE     |
| Mailing Address: Z         | 0 BOX 941                   |                                   | RIZ     | Þ      | THE    |
| City, State, Zip: 🧲        | 0011dq=, AZ 85128           |                                   | ARIZONA |        | OFFICE |
| Check here if thi          | is is a change of address.  |                                   |         |        |        |
|                            |                             | FOR COUNTY REC                    | ORDER   | 'S USE |        |
|                            |                             | No. of claims/<br>x \$155 per cla |         |        |        |
|                            |                             | Total due BL                      | 0 8 N   |        |        |

| CLAIM/SITE NAME | BLM SERIAL NO. |
|-----------------|----------------|
| Sting # 4       | 414310         |
| Sting # 5       | 414310:        |
| e               |                |
|                 |                |
|                 |                |
|                 |                |
|                 |                |
|                 |                |
|                 |                |
|                 | -              |