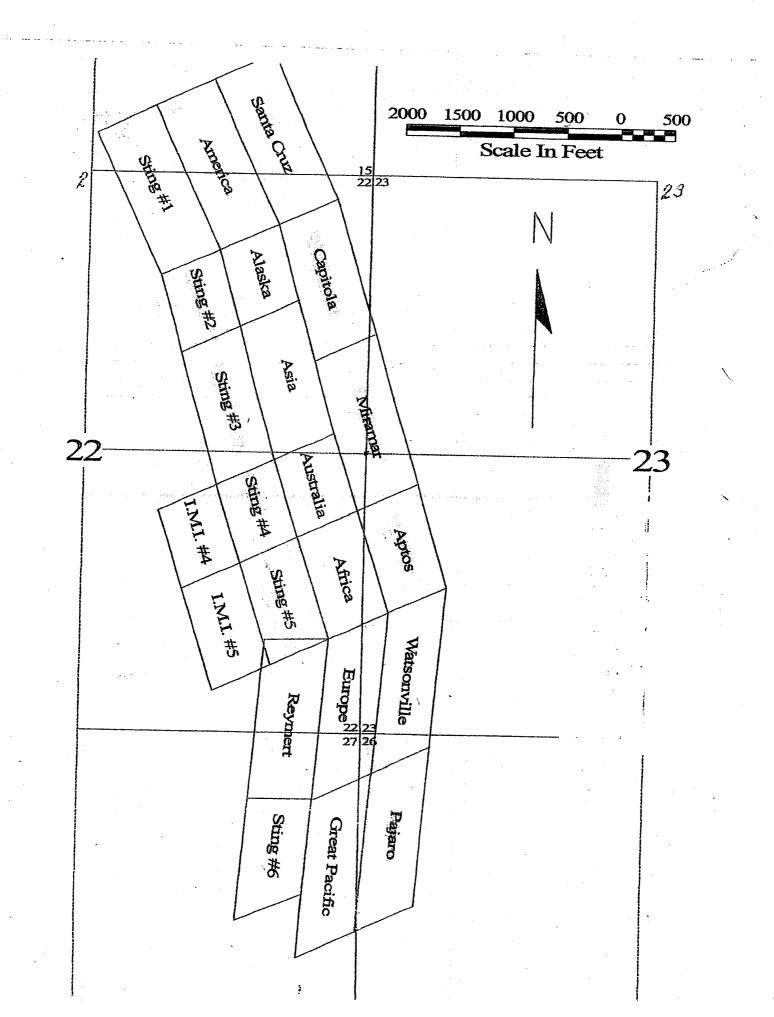

| CLAIM NAME                             | BLM SERIAL NO. | ACRES IN<br>CLAIM  | PAYMENT DUE TO<br>THE BLM<br>(See Instructions on Page 2) |  |  |
|----------------------------------------|----------------|--------------------|-----------------------------------------------------------|--|--|
| Bonanza                                | 83517          | 160                | 1,240                                                     |  |  |
| Esperanza                              | 83518          | 160                | 1240                                                      |  |  |
| Horseshoe                              | 83519          | 30.6               | 310                                                       |  |  |
| Arizona                                | 83520          | 30                 | 155                                                       |  |  |
| Nuget                                  | 83521          | 20.66              | 310 - 2                                                   |  |  |
| Bell                                   | 83522          | 20.66              | TO SI I                                                   |  |  |
| Shur Shot                              | 83523          | 1'50               | E ALLOB NE                                                |  |  |
| Hard Nut                               | 62617          | 140                | IN STAT                                                   |  |  |
| Married Blancelly Blancers (200)       |                |                    | RIZ                                                       |  |  |
| NTERE                                  |                |                    | DEFIC                                                     |  |  |
| Use a separate sheet for additi<br>BY: |                | nbers, and claimar | at names and addresses.                                   |  |  |

| CLAIM NAME  | BLM SERIAL NO. | ACRES IN<br>CLAIM | PAYMENT DUE TO<br>THE BLM<br>(See Instructions on Page 2) |
|-------------|----------------|-------------------|-----------------------------------------------------------|
| Pajaro      | 100/400019     | 20.66             | 155                                                       |
| Reymert     | 100 400020 ·   | 20.66             | 155                                                       |
| Sting #6    | 100 400021 ·   | 30.66             | 155                                                       |
| Watsonville | 121e 400022    | 20.6b             | -655 -                                                    |
| Aptos       | 100 r414304    | 13.86             | HOSE A                                                    |
| Capitola    | 100 414305     | 20.66             | NOS SCEC                                                  |
| Miramar     | 100 × 414306   | 20,66             | ATTEN                                                     |
| Sting #1    | 414307         | 20.48             | A ID OFF                                                  |
| Sting #2    | 414308 ·       | 10.36             | 15 00 FICE                                                |
| Sting #3    | 12 (414309.    | 17.89             | 155                                                       |

| LINE<br>NO. | AMC<br>NUMBER | CLAIM/SITE NAME      | COUNTY RECORDER<br>DATA (If available) | TWP | RNG   | SEC |
|-------------|---------------|----------------------|----------------------------------------|-----|-------|-----|
| 11          | 414310        | Sting #4<br>Sting #5 | Jode 10.55                             |     | \$155 |     |
| 12          | 414311        | Stina #5             | 100° 13.86                             |     | \$155 |     |
|             |               | 5                    |                                        |     |       |     |
|             |               |                      | т.<br>Т                                |     |       |     |
|             |               |                      |                                        |     |       |     |
|             |               |                      |                                        |     |       |     |
|             |               |                      |                                        |     |       |     |
|             |               |                      |                                        |     |       |     |
|             |               |                      |                                        |     |       |     |
|             |               |                      |                                        |     |       |     |
|             |               |                      |                                        |     |       |     |
|             |               |                      |                                        |     |       |     |
|             |               |                      |                                        |     |       |     |
|             |               |                      |                                        |     |       |     |
|             |               |                      |                                        |     |       | -   |
|             |               |                      |                                        |     |       |     |
| 100         | NTER          | REN                  |                                        |     |       |     |
|             | AUG 1 3 -0    |                      |                                        |     |       |     |
| B           |               | <u> </u>             |                                        |     |       |     |

| CLAIM/SITE NAME | BLM SERIAL NO. |
|-----------------|----------------|
| Pajro           | 400019         |
| REXMENT         | 400020         |
| Sting # 6       | 400021         |
| Wattsonville    | 400022         |
| Aptes           | 414304         |
| Cipitola        | 414305         |
| Minaman         | 414306'        |
| Stive #1        | 414307'        |
| Sting#2         | 414308'        |
| Sting#3         | 114309'        |

| CLAIM/SITE NAME | BLM SERIAL NO. |
|-----------------|----------------|
| Sting # 4       | 414310         |
| Sting # 5       | 414310:        |
| e               |                |
|                 |                |
|                 |                |
|                 |                |
|                 |                |
|                 |                |
|                 |                |
|                 | -              |