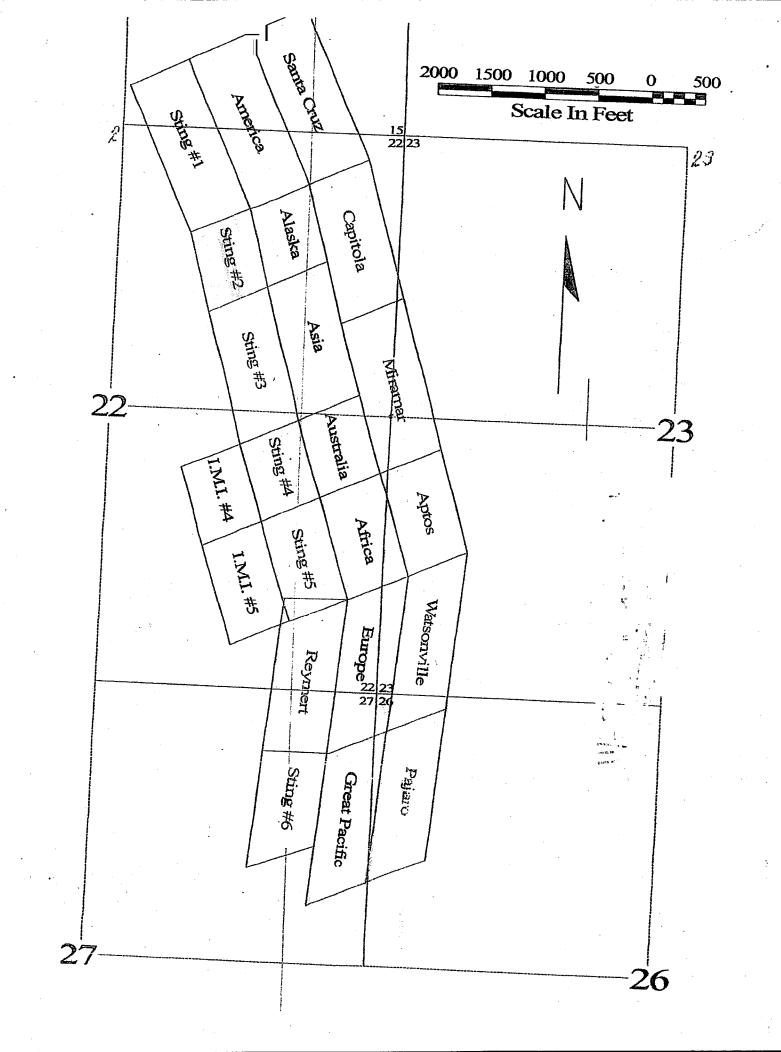

| CLAIM NAME                             | BLM SERIAL NO. | ACRES IN<br>CLAIM  | PAYMENT DUE TO<br>THE BLM<br>(See Instructions on Page 2) |  |  |
|----------------------------------------|----------------|--------------------|-----------------------------------------------------------|--|--|
| Bonanza                                | 83517          | 160                | 1,240                                                     |  |  |
| Esperanza                              | 83518          | 160                | 1240                                                      |  |  |
| Horseshoe                              | 83519          | 30.6               | 310                                                       |  |  |
| Arizona                                | 83520          | 30                 | 155                                                       |  |  |
| Nuget                                  | 83521          | 20.66              | 310 - 2                                                   |  |  |
| Bell                                   | 83522          | 20.66              | TO SI I                                                   |  |  |
| Shur Shot                              | 83523          | 1'50               | E ALLOB NE                                                |  |  |
| Hard Nut                               | 62617          | 140                | IN STAT                                                   |  |  |
| Married Blancelly Blancers (200)       |                |                    | RIZ                                                       |  |  |
| NTERE                                  |                |                    | DEFIC                                                     |  |  |
| Use a separate sheet for additi<br>BY: |                | nbers, and claimar | at names and addresses.                                   |  |  |

| CLAIM NAME  | BLM SERIAL NO. | ACRES IN<br>CLAIM | PAYMENT DUE TO<br>THE BLM<br>(See Instructions on Page 2) |
|-------------|----------------|-------------------|-----------------------------------------------------------|
| Pajaro      | 100/400019     | 20.66             | 155                                                       |
| Reymert     | 100 400020 ·   | 20.66             | 155                                                       |
| Sting #6    | 100 400021 ·   | 30.66             | 155                                                       |
| Watsonville | 121e 400022    | 20.6b             | -655 -                                                    |
| Aptos       | 100 r414304    | 13.86             | HOSE A                                                    |
| Capitola    | 100 414305     | 20.66             | NOS SCEC                                                  |
| Miramar     | 100 × 414306   | 20,66             | ATTEN                                                     |
| Sting #1    | 414307         | 20.48             | A ID OFF                                                  |
| Sting #2    | 414308 ·       | 10.36             | 15 00 FICE                                                |
| Sting #3    | 12 (414309.    | 17.89             | 155                                                       |

| LINE<br>NO. | AMC<br>NUMBER | CLAIM/SITE NAME      | COUNTY RECORDER<br>DATA (If available) | TWP | RNG   | SEC |
|-------------|---------------|----------------------|----------------------------------------|-----|-------|-----|
| 11          | 414310        | Sting #4<br>Sting #5 | Jode 10.55                             |     | \$155 |     |
| 12          | 414311        | Stina #5             | 100° 13.86                             |     | \$155 |     |
|             |               | 5                    |                                        |     |       |     |
|             |               |                      | т.<br>Т                                |     |       |     |
|             |               |                      |                                        |     |       |     |
|             |               |                      |                                        |     |       |     |
|             |               |                      |                                        |     |       |     |
|             |               |                      |                                        |     |       |     |
|             |               |                      |                                        |     |       |     |
|             |               |                      |                                        |     |       |     |
|             |               |                      |                                        |     |       |     |
|             |               |                      |                                        |     |       |     |
|             |               |                      |                                        |     |       |     |
|             |               |                      |                                        |     |       |     |
|             |               |                      |                                        |     |       | -   |
|             |               |                      |                                        |     |       |     |
| 100         | NTER          | REN                  |                                        |     |       |     |
|             | AUG 1 3 -0    |                      |                                        |     |       |     |
| B           |               | <u> </u>             |                                        |     |       |     |

| CLAIM/SITE NAME | BLM SERIAL NO. |
|-----------------|----------------|
| Pajro           | 400019         |
| REXMENT         | 400020         |
| Sting # 6       | 400021         |
| Wattsonville    | 400022         |
| Aptes           | 414304         |
| Cipitola        | 414305         |
| Minaman         | 414306'        |
| Stive #1        | 414307'        |
| Sting#2         | 414308'        |
| Sting#3         | 114309'        |

| CLAIM/SITE NAME | BLM SERIAL NO. |
|-----------------|----------------|
| Sting # 4       | 414310         |
| Sting # 5       | 414310:        |
| e               |                |
|                 |                |
|                 |                |
|                 |                |
|                 |                |
|                 |                |
|                 |                |
|                 | -              |