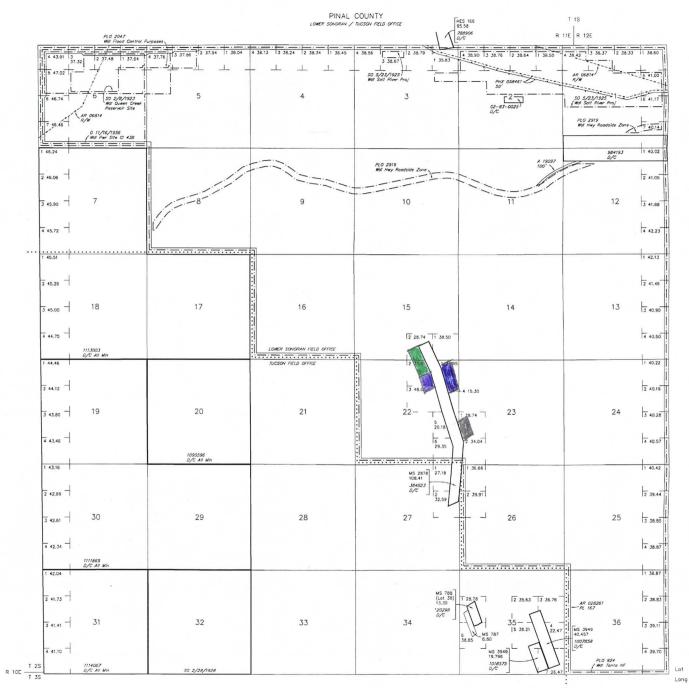

### Page: 1 of 14

| 01 10-21-1976;090STAT00<br>Case Type 384201: PLA<br>Commodity:<br>Claim Name: BONANZA<br>Case Disposition: ACTIV<br>Required Maintenance Fo | ACER CLAIM  | Т              | otal Acres<br>160.000 | <u>Serial Number</u><br>AMC83517<br><u>Lead File Number</u><br>AMC83517 |
|---------------------------------------------------------------------------------------------------------------------------------------------|-------------|----------------|-----------------------|-------------------------------------------------------------------------|
| Name & Address                                                                                                                              |             |                |                       | Int Rel                                                                 |
| MONTGOMERY NORMAN                                                                                                                           | PO BOX 941  | COOLIDGE, AZ 8 | 5128-0018             | CLAIMANT                                                                |
| County/State                                                                                                                                | District    |                |                       |                                                                         |
| PIMA County, AZ                                                                                                                             | PHOENIX DO  |                |                       |                                                                         |
| Mer Twp Rng Sec Subd                                                                                                                        | livision    |                |                       |                                                                         |
| 14 0150S 0020E 002 NE, M                                                                                                                    | W, SW, SE   |                |                       |                                                                         |
|                                                                                                                                             |             |                |                       |                                                                         |
| Act Date Code Act                                                                                                                           | tion Text   | Action Remarks |                       | Receipt Number                                                          |
| 02/16/1900 403 LOC                                                                                                                          | CATION DATE |                |                       | 9                                                                       |

### 01 10-21-1976;090STAT0090;43USC1744 Case Type 384201: PLACER CLAIM Commodity: Claim Name: ESPERANZA Case Disposition: ACTIVE

Total Acres 160.000 <u>Serial Number</u> AMC83518 <u>Lead File Number</u> AMC83517

### Mer Twp Rng Sec Subdivision

14 0150S 0020E 011 NE,SE 14 0150S 0020E 012 NW,SW

| Act Date   | Code | Action Text             | Action Remarks        | Receipt Number     |
|------------|------|-------------------------|-----------------------|--------------------|
| 01/01/1900 | 403  | LOCATION DATE           |                       |                    |
| 10/19/1979 | 395  | RECORDATION NOTICE RECD |                       |                    |
| 08/06/2015 | 782  | MAINTENANCE FEE PAYMENT | 2016;\$1240           | 3360069            |
| 07/28/2014 | 782  | MAINTENANCE FEE PAYMENT | 2015;\$1240           | 3086180            |
| 07/31/2013 | 682  | MAINTENANCE FEE/\$140   | 2014;\$1120           | 2843684            |
| 03/07/2012 | 682  | MAINTENANCE FEE/\$140   | 2013;\$140            | 2529188            |
| 06/06/2011 | 682  | MAINTENANCE FEE/\$140   | 2012                  | 2357426            |
| 04/20/2010 | 682  | MAINTENANCE FEE/\$140   | 2011                  | 2121090            |
| 06/15/2009 | 582  | MAINTENANCE FEE/\$125   | 2010                  | 1940063            |
| 08/05/2008 | 582  | MAINTENANCE FEE/\$125   | 2009                  | 1754264            |
| 08/07/2007 | 582  | MAINTENANCE FEE/\$125   | 2008                  | 1538567            |
| 08/08/2006 | 582  | MAINTENANCE FEE/\$125   | 2007                  | 1329804            |
| 07/15/2005 | 582  | MAINTENANCE FEE/\$125   | 2006                  | 1110547            |
| 08/11/2004 | 582  | MAINTENANCE FEE/\$125   | 2005                  | 926222             |
| 08/14/2003 | 482  | MAINTENANCE FEE/\$100   | 2004                  | 729853             |
| 05/30/2002 | 482  | MAINTENANCE FEE/\$100   | 2003                  | 501572             |
| 06/21/1999 | 482  | MAINTENANCE FEE/\$100   | 2002                  |                    |
| 06/21/1999 | 482  | MAINTENANCE FEE/\$100   | 2001                  |                    |
| 07/10/1998 | 482  | MAINTENANCE FEE/\$100   | 2000                  |                    |
| 08/27/1996 | 482  | MAINTENANCE FEE/\$100   | 1999                  | 2016<br>2016       |
| 08/27/1996 | 482  | MAINTENANCE FEE/\$100   | 1998                  | DEA                |
| 07/20/1995 | 482  | MAINTENANCE FEE/\$100   | 1997                  | A RE<br>AUG        |
| 07/20/1995 | 482  | MAINTENANCE FEE/\$100   | 1996                  | X 8                |
| 04/06/1994 | 482  | MAINTENANCE FEE/\$100   | 1995                  | AR                 |
| 07/29/1993 | 482  | MAINTENANCE FEE/\$100   | 1994                  |                    |
| 07/29/1993 | 482  | MAINTENANCE FEE/\$100   | 1993; RECEIPT 1900707 | LM AZ STATE OFFICE |
| 11/25/1992 | 480  | EVID OF ASSMT FILED     | 1992                  | ALLE               |
| 08/27/2012 | 685  | ADDL MAINTENANCE FEE    | 2013;\$980            | 2641118            |
| 07/31/2009 | 399  | CURABLE \$15 MAINT FEE  | 2010                  | 1969319            |