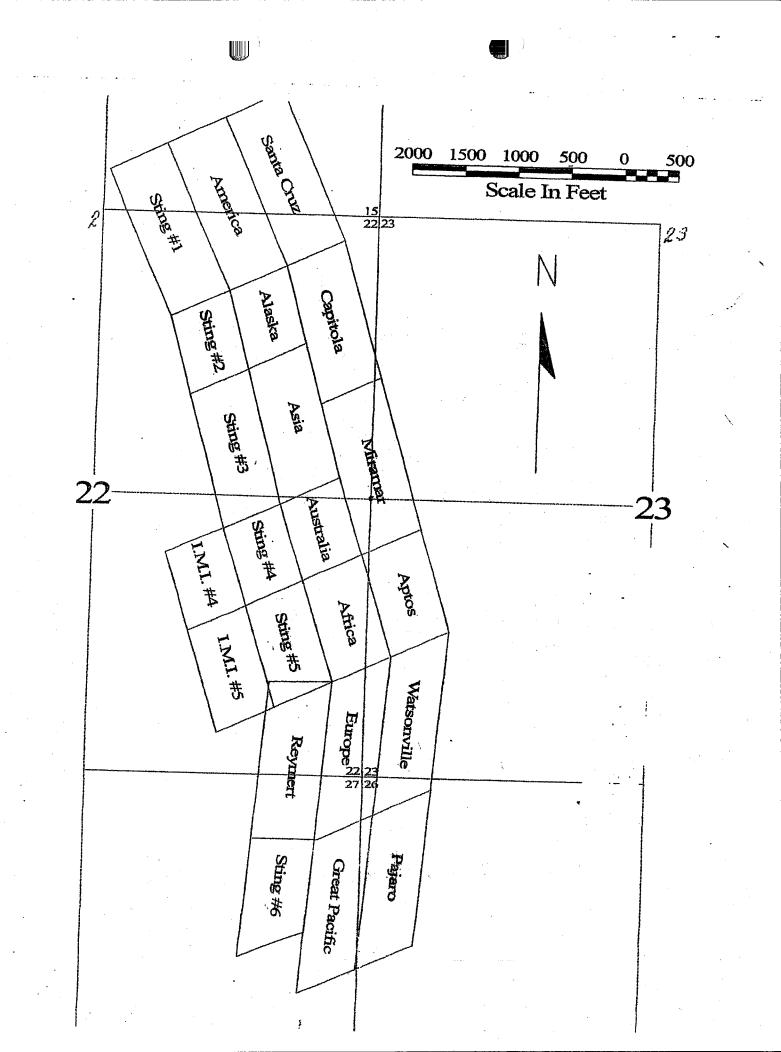

| CLAIM NAME                             | BLM SERIAL NO. | ACRES IN<br>CLAIM  | PAYMENT DUE TO<br>THE BLM<br>(See Instructions on Page 2) |  |  |
|----------------------------------------|----------------|--------------------|-----------------------------------------------------------|--|--|
| Bonanza                                | 83517          | 160                | 1,240                                                     |  |  |
| Esperanza                              | 83518          | 160                | 1240                                                      |  |  |
| Horseshoe                              | 83519          | 30.6               | 310                                                       |  |  |
| Arizona                                | 83520          | 30                 | 155                                                       |  |  |
| Nuget                                  | 83521          | 20.66              | 310 - 2                                                   |  |  |
| Bell                                   | 83522          | 20.66              | TO SI I                                                   |  |  |
| Shur Shot                              | 83523          | 1'50               | E ALLOB NE                                                |  |  |
| Hard Nut                               | 62617          | 140                | IN STAT                                                   |  |  |
| Married Blancelly Blancers (200)       |                |                    | RIZ                                                       |  |  |
| NTERE                                  |                |                    | DEFIC                                                     |  |  |
| Use a separate sheet for additi<br>BY: |                | nbers, and claimar | at names and addresses.                                   |  |  |

| CLAIM NAME  | BLM SERIAL NO. | ACRES IN<br>CLAIM | PAYMENT DUE TO<br>THE BLM<br>(See Instructions on Page 2) |
|-------------|----------------|-------------------|-----------------------------------------------------------|
| Pajaro      | 100/400019     | 20.66             | 155                                                       |
| Reymert     | 100 400020 ·   | 20.66             | 155                                                       |
| Sting #6    | 100 400021 ·   | 30.66             | 155                                                       |
| Watsonville | 121e 400022    | 20.6b             | -655 -                                                    |
| Aptos       | 100 r414304    | 13.86             | HOSE A                                                    |
| Capitola    | 100 414305     | 20.66             | NOS SCEC                                                  |
| Miramar     | 100 × 414306   | 20,66             | ATTEN                                                     |
| Sting #1    | 414307         | 20.48             | A ID OFF                                                  |
| Sting #2    | 414308 ·       | 10.36             | 15 00 FICE                                                |
| Sting #3    | 12 (414309.    | 17.89             | 155                                                       |

| CLAIM NAME | BLM SERIAL NO. | ACRES IN<br>CLAIM | PAYMENT DUE TO<br>THE BLM<br>(See Instructions on Page 2) |
|------------|----------------|-------------------|-----------------------------------------------------------|
| BENENZE    | 835117         |                   | 12 AC                                                     |
| ESPERZNZZ  | 83518          |                   | 1240                                                      |
| HURSE SHOE | 83519          |                   | 3(0)                                                      |
| ARIZONZ    | 83520          |                   | 155                                                       |
| Nagot      | 83521          |                   | 310                                                       |
| BEII       | 83522          |                   | 310                                                       |
| Shun Shot  | 83523          |                   | 1240                                                      |
| Hand Not   | 626174         |                   | 1240                                                      |
|            | 5.             |                   |                                                           |
|            | А              | HOENIX, ARIZON    | d                                                         |