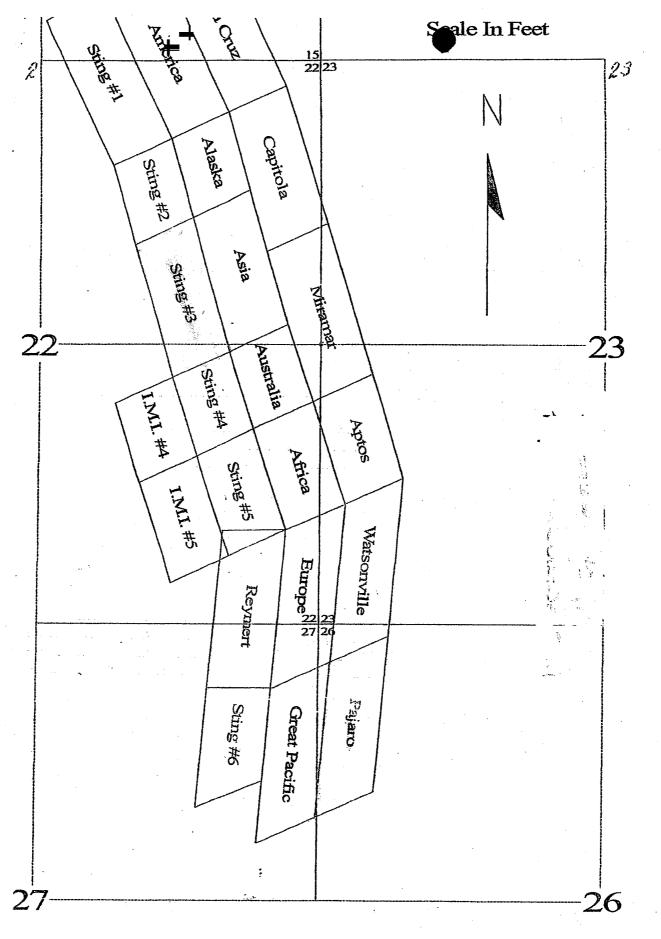

| CLAIM NAME                             | BLM SERIAL NO. | ACRES IN<br>CLAIM  | PAYMENT DUE TO<br>THE BLM<br>(See Instructions on Page 2) |  |  |
|----------------------------------------|----------------|--------------------|-----------------------------------------------------------|--|--|
| Bonanza                                | 83517          | 160                | 1,240                                                     |  |  |
| Esperanza                              | 83518          | 160                | 1240                                                      |  |  |
| Horseshoe                              | 83519          | 30.6               | 310                                                       |  |  |
| Arizona                                | 83520          | 30                 | 155                                                       |  |  |
| Nuget                                  | 83521          | 20.66              | 310 - 2                                                   |  |  |
| Bell                                   | 83522          | 20.66              | TO SI I                                                   |  |  |
| Shur Shot                              | 83523          | 1'50               | E ALLOB NE                                                |  |  |
| Hard Nut                               | 62617          | 140                | IN STAT                                                   |  |  |
| Married Blancelly Blancers (200)       |                |                    | RIZ                                                       |  |  |
| NTERE                                  |                |                    | DEFIC                                                     |  |  |
| Use a separate sheet for additi<br>BY: |                | nbers, and claimar | at names and addresses.                                   |  |  |

| CLAIM NAME  | BLM SERIAL NO. | ACRES IN<br>CLAIM | PAYMENT DUE TO<br>THE BLM<br>(See Instructions on Page 2) |
|-------------|----------------|-------------------|-----------------------------------------------------------|
| Pajaro      | 100/400019     | 20.66             | 155                                                       |
| Reymert     | 100 400020 ·   | 20.66             | 155                                                       |
| Sting #6    | 100 400021 ·   | 30.66             | 155                                                       |
| Watsonville | 121e 400022    | 20.6b             | -655 -                                                    |
| Aptos       | 100 r414304    | 13.86             | HOSE A                                                    |
| Capitola    | 100 414305     | 20.66             | NOS SCEC                                                  |
| Miramar     | 100 × 414306   | 20,66             | ATTEN                                                     |
| Sting #1    | 414307         | 20.48             | A ID OFF                                                  |
| Sting #2    | 414308 ·       | 10.36             | 15 00 FICE                                                |
| Sting #3    | 12 (414309.    | 17.89             | 155                                                       |

| LINE<br>NO. | AMC<br>NUMBER | CLAIM/SITE NAME      | COUNTY RECORDER<br>DATA (If available) | TWP | RNG   | SEC |
|-------------|---------------|----------------------|----------------------------------------|-----|-------|-----|
| 11          | 414310        | Sting #4<br>Sting #5 | Jode 10.55                             |     | \$155 |     |
| 12          | 414311        | Stina #5             | 100° 13.86                             |     | \$155 |     |
|             |               | 5                    |                                        |     |       |     |
|             |               |                      | т.<br>Т                                |     |       |     |
|             |               |                      |                                        |     |       |     |
|             |               |                      |                                        |     |       |     |
|             |               |                      |                                        |     |       |     |
|             |               |                      |                                        |     |       |     |
|             |               |                      |                                        |     |       |     |
|             |               |                      |                                        |     |       |     |
|             |               |                      |                                        |     |       |     |
|             |               |                      |                                        |     |       |     |
|             |               |                      |                                        |     |       |     |
|             |               |                      |                                        |     |       |     |
|             |               |                      |                                        |     |       | -   |
|             |               |                      |                                        |     |       |     |
| 100         | NTER          | REN                  |                                        |     |       |     |
|             | AUG 1 3 -0    |                      |                                        |     |       |     |
| B           |               | <u> </u>             |                                        |     |       |     |

| CLAIM/SITE NAME | BLM SERIAL NO. |
|-----------------|----------------|
| Pajro           | 400019         |
| REXMENT         | 400020         |
| Sting # 6       | 400021         |
| Wattsonville    | 400022         |
| Aptes           | 414304         |
| Cipitola        | 414305         |
| Minaman         | 414306'        |
| Stive #1        | 414307'        |
| Sting#2         | 414308'        |
| Sting#3         | 114309'        |

| CLAIM/SITE NAME | BLM SERIAL NO. |
|-----------------|----------------|
| Sting # 4       | 414310         |
| Sting # 5       | 414310:        |
| e               |                |
|                 |                |
|                 |                |
|                 |                |
|                 |                |
|                 |                |
|                 |                |
|                 | -              |