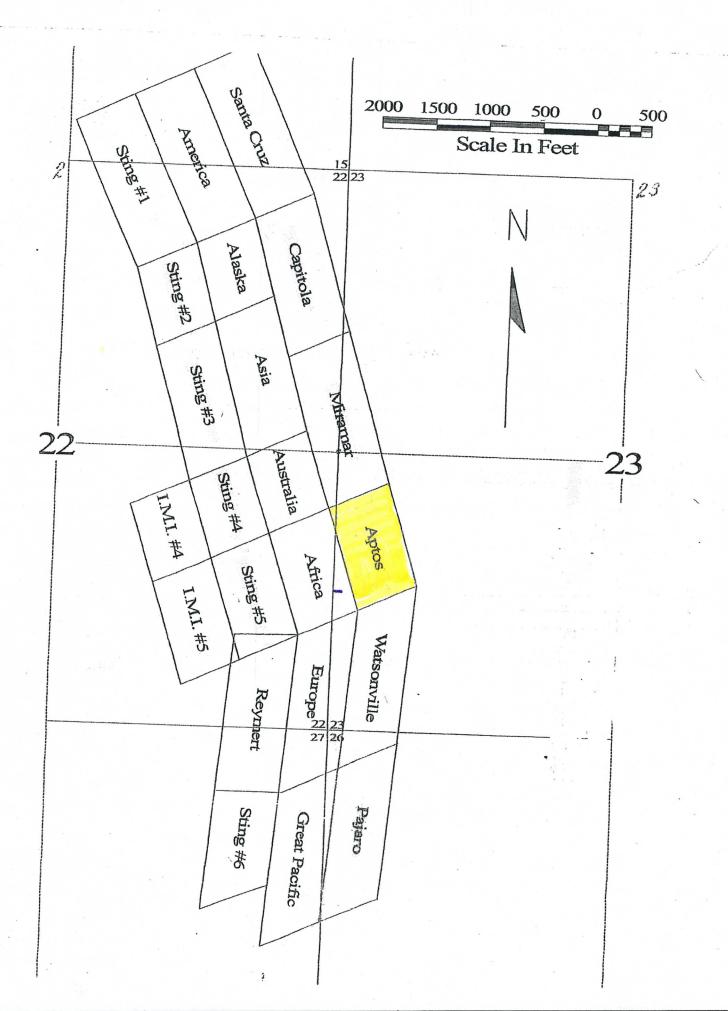

| CLAIM NAME  | BLM SERIAL NO. | ACRES IN<br>CLAIM | PAYMENT DUE TO<br>THE BLM<br>(See Instructions on Page 2) |
|-------------|----------------|-------------------|-----------------------------------------------------------|
| Pajaro      | 100/400019     | 20.66             | 155                                                       |
| Reymert     | 100 400020 ·   | 20.66             | 155                                                       |
| Sting #6    | 100 400021 ·   | 30.66             | 155                                                       |
| Watsonville | 121e 400022    | 20.6b             | -655 -                                                    |
| Aptos       | 100 r414304    | 13.86             | HOSE A                                                    |
| Capitola    | 100 414305     | 20.66             | NOS SCEC                                                  |
| Miramar     | 100 × 414306   | 20,66             | ATTEN                                                     |
| Sting #1    | 414307         | 20.48             | A ID OFF                                                  |
| Sting #2    | 414308 ·       | 10.36             | 15 00 FICE                                                |
| Sting #3    | 12 (414309.    | 17.89             | 155                                                       |

2. The maintenance fee for the following claim(s) applies to the assessment year \_\_\_\_\_

Use a separate sheet for additional claim names, serial numbers, and claimant names and addresses.

414304

| LINE<br>NO. | AMC<br>NUMBER | CLAIM/SITE NAME      | COUNTY RECORDER<br>DATA (If available) | TWP | RNG   | SEC |
|-------------|---------------|----------------------|----------------------------------------|-----|-------|-----|
| 11          | 414310        | Sting #4<br>Sting #5 | Jode 10.55                             |     | \$155 |     |
| 12          | 414311        | Stina #5             | 100° 13.86                             |     | \$155 |     |
|             |               | 5                    |                                        |     |       |     |
|             |               |                      | т.<br>Т                                |     |       |     |
|             |               |                      |                                        |     |       |     |
|             |               |                      |                                        |     |       |     |
|             |               |                      |                                        |     |       |     |
|             |               |                      |                                        |     |       |     |
|             |               |                      |                                        |     |       |     |
|             |               |                      |                                        |     |       |     |
|             |               |                      |                                        |     |       |     |
|             |               |                      |                                        |     |       |     |
|             |               |                      |                                        |     |       |     |
|             |               |                      |                                        |     |       |     |
|             |               |                      |                                        |     |       | -   |
|             |               |                      |                                        |     |       |     |
| 100         | NTER          | REN                  |                                        |     |       |     |
|             | AUG 1 3 -0    |                      |                                        |     |       |     |
| B           |               | <u> </u>             |                                        |     |       |     |