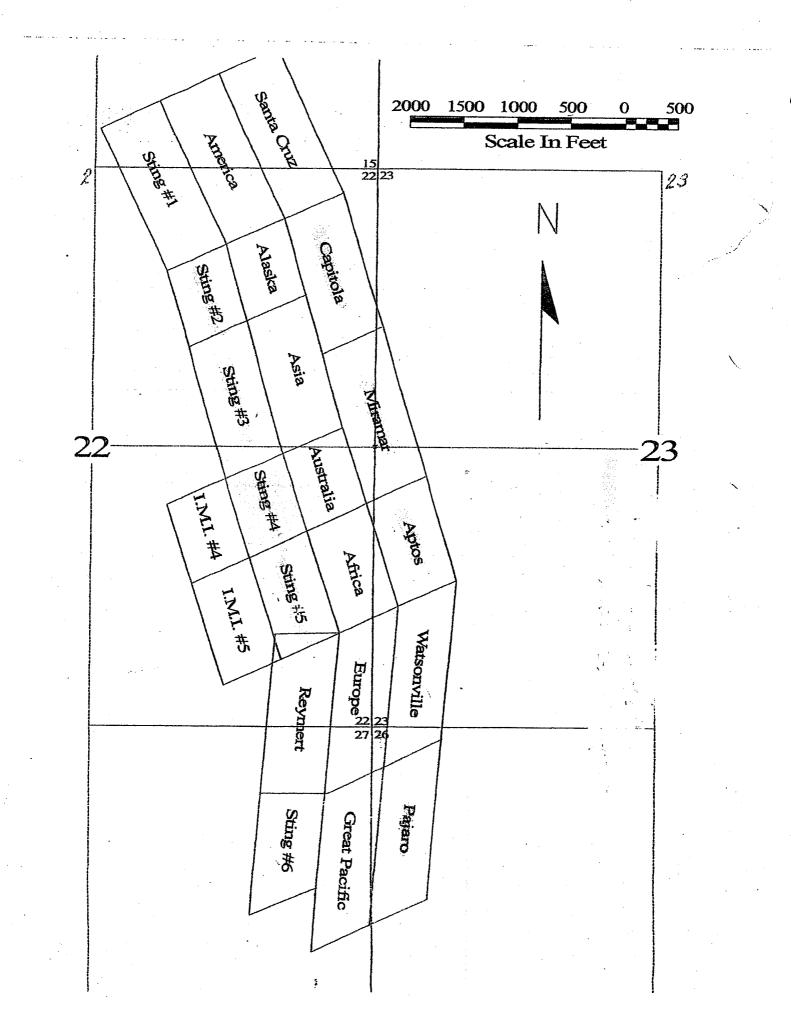

| CLAIM NAME                             | BLM SERIAL NO. | ACRES IN<br>CLAIM  | PAYMENT DUE TO<br>THE BLM<br>(See Instructions on Page 2) |  |  |
|----------------------------------------|----------------|--------------------|-----------------------------------------------------------|--|--|
| Bonanza                                | 83517          | 160                | 1,240                                                     |  |  |
| Esperanza                              | 83518          | 160                | 1240                                                      |  |  |
| Horseshoe                              | 83519          | 30.6               | 310                                                       |  |  |
| Arizona                                | 83520          | 30                 | 155                                                       |  |  |
| Nuget                                  | 83521          | 20.66              | 310 - 2                                                   |  |  |
| Bell                                   | 83522          | 20.66              | TO SI I                                                   |  |  |
| Shur Shot                              | 83523          | 1'50               | E ALLOB NE                                                |  |  |
| Hard Nut                               | 62617          | 140                | IN STAT                                                   |  |  |
| Married Blancelly Blancers (200)       |                |                    | RIZ                                                       |  |  |
| NTERE                                  |                |                    | DEFIC                                                     |  |  |
| Use a separate sheet for additi<br>BY: |                | nbers, and claimar | at names and addresses.                                   |  |  |

| CLAIM NAME  | BLM SERIAL NO. | ACRES IN<br>CLAIM | PAYMENT DUE TO<br>THE BLM<br>(See Instructions on Page 2) |
|-------------|----------------|-------------------|-----------------------------------------------------------|
| Pajaro      | 100/400019     | 20.66             | 155                                                       |
| Reymert     | 100 400020 ·   | 20.66             | 155                                                       |
| Sting #6    | 100 400021 ·   | 30.66             | 155                                                       |
| Watsonville | 121e 400022    | 20.6b             | -655 -                                                    |
| Aptos       | 100 r414304    | 13.86             | HOSE A                                                    |
| Capitola    | 100 414305     | 20.66             | NOS SCEC                                                  |
| Miramar     | 100 × 414306   | 20,66             | ATTEN                                                     |
| Sting #1    | 414307         | 20.48             | A ID OFF                                                  |
| Sting #2    | 414308 ·       | 10.36             | 15 00 FICE                                                |
| Sting #3    | 12 (414309.    | 17.89             | 155                                                       |

| LINE<br>NO. | AMC<br>NUMBER | CLAIM/SITE NAME      | COUNTY RECORDER<br>DATA (If available) | TWP | RNG   | SEC |
|-------------|---------------|----------------------|----------------------------------------|-----|-------|-----|
| 11          | 414310        | Sting #4<br>Sting #5 | Jode 10.55                             |     | \$155 |     |
| 12          | 414311        | Stina #5             | 100° 13.86                             |     | \$155 |     |
|             |               | 5                    |                                        |     |       |     |
|             |               |                      | т.<br>Т                                |     |       |     |
|             |               |                      |                                        |     |       |     |
|             |               |                      |                                        |     |       |     |
|             |               |                      |                                        |     |       |     |
|             |               |                      |                                        |     |       |     |
|             |               |                      |                                        |     |       |     |
|             |               |                      |                                        |     |       |     |
|             |               |                      |                                        |     |       |     |
|             |               |                      |                                        |     |       |     |
|             |               |                      |                                        |     |       |     |
|             |               |                      |                                        |     |       |     |
|             |               |                      |                                        |     |       | -   |
|             |               |                      |                                        |     |       |     |
| 100         | NTER          | REN                  |                                        |     |       |     |
|             | AUG 1 3 -0    |                      |                                        |     |       |     |
| B           |               | <u> </u>             |                                        |     |       |     |

| CLAIM/SITE NAME | BLM SERIAL NO. |
|-----------------|----------------|
| Pajro           | 400019         |
| REXMENT         | 400020         |
| Sting # 6       | 400021         |
| Wattsonville    | 400022         |
| Aptes           | 414304         |
| Cipitola        | 414305         |
| Minaman         | 414306'        |
| Stive #1        | 414307'        |
| Sting#2         | 414308'        |
| Sting#3         | 114309'        |

| CLAIM/SITE NAME | BLM SERIAL NO. |
|-----------------|----------------|
| Sting # 4       | 414310         |
| Sting # 5       | 414310:        |
| e               |                |
|                 |                |
|                 |                |
|                 |                |
|                 |                |
|                 |                |
|                 |                |
|                 | -              |